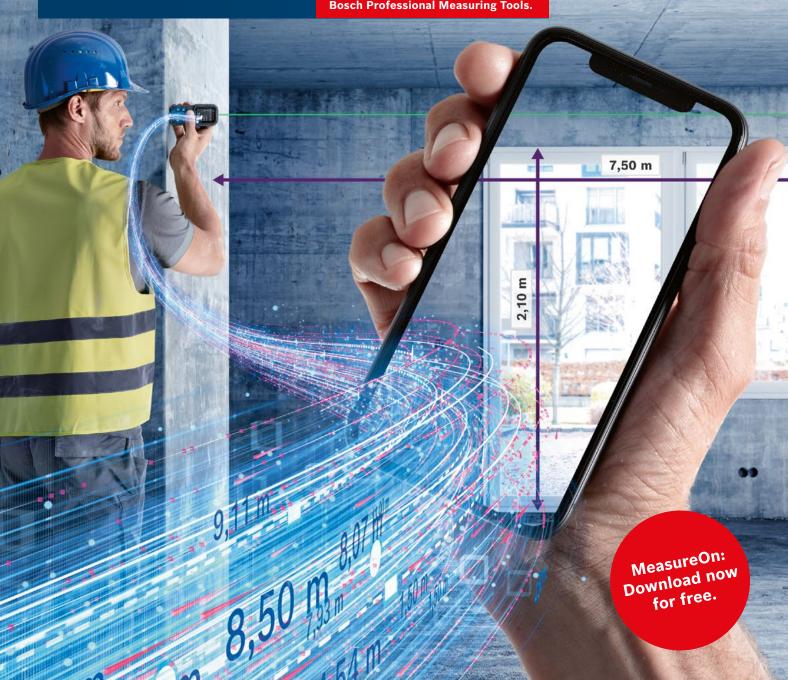

|  |

# ALL INFORMATION IN ONE HAND.

MeasureOn. Upgrade your efficiency.

With one app plus laser range finder, you have every project in your hand and under control. Sketch floor plans with your finger, add photos and notes, insert measurements and benefit from many more features – all in one app. And thanks to cloud-based project access, anywhere on all devices!



MeasureOn





TM of Google LLC



**Bosch Professional Measuring Tools.** 





BOSCH



GLM 50-27 CG Professional



GLM 50-27 C Professional



GLM 100-25 C Professional



**GLM 120 C** Professional



GLM 50 C Professional









## ROBUST AND RELIABLE.

Ideal for outdoor use.

**GOL 32 D Professional Optical level.** 



Callibration services available. CALL US NOW!

Robert Bosch East Africa Ltd.
Power Tools Division

Delta Chambers, 7th Floor Waiyaki Way - Westlands, Nairobi Sales: 0790 205 211 / 0799 447 117 **Dealer Stamp**