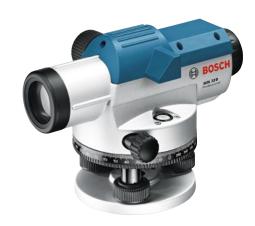

| Remote control RC 6 Professional                              | ✓      |
| 1 x battery ProCORE18V 4.0Ah 1 600 A01 6GB                    | ✓      |
| Quick charger GAL 18V-40 Professional 1 600 A01 9RJ           | ✓      |
| Battery adapter BA 1 Professional                             | ✓      |
| Wall mount WM 6 Professional                                  | ✓      |
| 4 x 1.5 V LR20 battery (D)                                    | ✓      |
| 4 x 1.5 V LR6 battery (AA)                                    | ✓      |
| Laser target plate                                            | ✓      |
| Laser viewing glasses (red) (spare part number 1 608 M00 05B) | 1      |
| Carrying case                                                 | 1      |

#### Optical Level

## **GOL 32 D**Professional



#### Robust and reliable - ideal for outdoor use

ldeal for outdoor use due to a robust housing with dust and splash protection (IP54)



O3 Compensator lock for safe transport









| Technical data                             | 1.5 kg |
|--------------------------------------------|--------|
| Order number: 0 601 068                    |        |
| Length: 215 mm                             |        |
| Width: <b>135 mm</b>                       |        |
| Height: <b>145 mm</b>                      |        |
| Accuracy: 1 mm at 30 m                     |        |
| Dust and splash protection: IP 54          |        |
| Weight, approx.: 1.5 kg                    |        |
| Tripod thread: 5/8"                        |        |
| Unit of measure: <b>360 degrees</b>        |