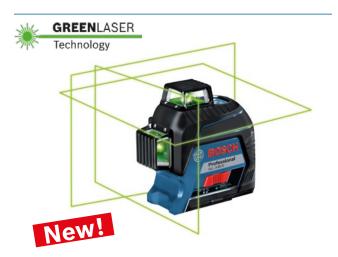

| 0.82 kg |
|-------------------------------------|---------|
| Order number: 0 601 063             |         |
| Power supply: 4 x 1.5 V LR6 (AA)    |         |
| Working range: 30 m                 |         |
| Working range with receiver: 120m   |         |
| Accuracy: ± 0.3 mm/m                |         |
| Self-levelling range: ± 4°          |         |
| Laser class: 2                      |         |
| Projection: 3 x 360° line           |         |
| Compatible laser receiver: LR 6 + 7 |         |
| Colour of laser line: red           |         |
| Scope of supply                     | S00     |
| 4 x 1.5 V (AA) batteries            | ✓       |
| Carrying case                       | ✓       |
| Laser target plate                  | ✓       |

## **GLL 3-80 G** Professional



#### 3 x 360° bold green lines for optimal visibility.









| Technical data                    | 0.82 kg |
|-----------------------------------|---------|
| Order number: 0 601 063           |         |
| Power supply: 4 x 1.5 V LR6 (AA)  |         |
| Working range: <b>30 m</b>        |         |
| Working range with receiver: 120m |         |
| Accuracy: ± 0.3 mm/m              |         |
| Self-levelling range: ± 4°        |         |
| Laser class: 2                    |         |
| Projection: 3 x 360° line         |         |
| Compatible laser receiver: LR 7   |         |
| Colour of laser line: green       |         |
| Scope of supply                   | Y00     |
| 4 x 1.5 V (AA) batteries          | ✓       |
| Carrying case                     | ✓       |
| Laser target